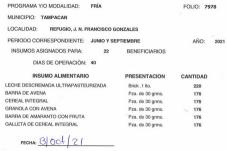

| PROGRAMA Y/O MODALIDAD: FRÍA       |                  | FOLIO: 79 | 79   |
|------------------------------------|------------------|-----------|------|
| MUNICIPIO: TAMPACAN                |                  |           |      |
| LOCALIDAD: REFUGIO, PRIM. TEODORO  | R GUERRERO       |           |      |
| PERIODO CORRESPONDIENTE: JUNIO Y   | SEPTIEMBRE       | AÑO:      | 2021 |
| INSUMOS ASIGNADOS PARA: 15         | BENEFICIARIOS    |           |      |
| DIAS DE OPERACIÓN: 40              |                  |           |      |
| INSUMO ALIMENTARIO                 | PRESENTACION     | CANTIDAD  |      |
| LECHE DESCREMADA ULTRAPASTEURIZADA | Brick .1 Ito.    | 150       |      |
| BARRA DE AVENA                     | Pza. de 30 grms. | 120       |      |
| CEREAL INTEGRAL                    | Pza. de 30 grms. | 120       |      |
| GRANOLA CON AVENA                  | Pza. de 30 grms. | 120       |      |
| BARRA DE AMARANTO CON FRUTA        | Pza. de 30 grms. | 120       |      |
| GALLETA DE CEREAL INTEGRAL         | Pza. de 30 grms. | 120       |      |
| FECHA: 3/04/21                     | _                |           |      |