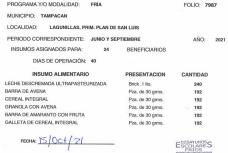

| PROGRAMA Y/O MODALIDAD: FRÍA        |                  | FOLIO: 7967 |
|-------------------------------------|------------------|-------------|
| MUNICIPIO: TAMPACAN                 |                  |             |
| LOCALIDAD: CUAYAHUAL, J. N. MACEDON | NIO ALCALA       |             |
| PERIODO CORRESPONDIENTE: JUNIO Y SI | EPTIEMBRE        | AÑO: 2021   |
| INSUMOS ASIGNADOS PARA: 21          | BENEFICIARIOS    |             |
| DIAS DE OPERACIÓN: 40               |                  |             |
| INSUMO ALIMENTARIO                  | PRESENTACION     | CANTIDAD    |
| LECHE DESCREMADA ULTRAPASTEURIZADA  | Brick .1 Ito.    | 210         |
| BARRA DE AVENA                      | Pza. de 30 grms. | 168         |
| CEREAL INTEGRAL                     | Pza. de 30 grms. | 168         |
| GRANOLA CON AVENA                   | Pza. de 30 grms. | 168         |
| BARRA DE AMARANTO CON FRUTA         | Pza. de 30 grms. | 168         |
| GALLETA DE CEREAL INTEGRAL          | Pza. de 30 grms. | 168         |
| FECHA: 14 004 21                    |                  |             |