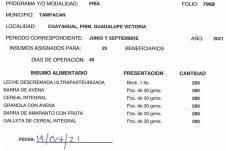

| PROGRAMA Y/O MODALIDAD: FRÍA        |                  | FOLIO: 7967 |
|-------------------------------------|------------------|-------------|
| MUNICIPIO: TAMPACAN                 |                  |             |
| LOCALIDAD: CUAYAHUAL, J. N. MACEDON | NIO ALCALA       |             |
| PERIODO CORRESPONDIENTE: JUNIO Y SI | EPTIEMBRE        | AÑO: 2021   |
| INSUMOS ASIGNADOS PARA: 21          | BENEFICIARIOS    |             |
| DIAS DE OPERACIÓN: 40               |                  |             |
| INSUMO ALIMENTARIO                  | PRESENTACION     | CANTIDAD    |
| LECHE DESCREMADA ULTRAPASTEURIZADA  | Brick .1 Ito.    | 210         |
| BARRA DE AVENA                      | Pza. de 30 grms. | 168         |
| CEREAL INTEGRAL                     | Pza. de 30 grms. | 168         |
| GRANOLA CON AVENA                   | Pza. de 30 grms. | 168         |
| BARRA DE AMARANTO CON FRUTA         | Pza. de 30 grms. | 168         |
| GALLETA DE CEREAL INTEGRAL          | Pza. de 30 grms. | 168         |
| FECHA: 14 004 21                    |                  |             |