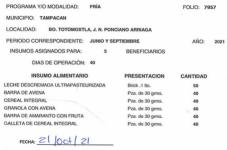

| PROGRAMA Y/O MODALIDAD: FRÍA           |                  | FOLIO: <b>7971</b> |
|----------------------------------------|------------------|--------------------|
| MUNICIPIO: TAMPACAN                    |                  |                    |
| LOCALIDAD: CHICONAMEL, J. N. JUSTO SIE | RRA              |                    |
| PERIODO CORRESPONDIENTE: JUNIO Y SER   | PTIEMBRE         | AÑO: 2021          |
| INSUMOS ASIGNADOS PARA: 50             | BENEFICIARIOS    |                    |
| DIAS DE OPERACIÓN: 40                  |                  |                    |
| INSUMO ALIMENTARIO                     | PRESENTACION     | CANTIDAD           |
| LECHE DESCREMADA ULTRAPASTEURIZADA     | Brick .1 Ito.    | 500                |
| BARRA DE AVENA                         | Pza. de 30 grms. | 400                |
| CEREAL INTEGRAL                        | Pza. de 30 grms. | 400                |
| GRANOLA CON AVENA                      | Pza. de 30 grms. | 400                |
| BARRA DE AMARANTO CON FRUTA            | Pza. de 30 grms. | 400                |
| GALLETA DE CEREAL INTEGRAL             | Pza. de 30 grms. | 400                |
| FECHA: 19/00+/21                       |                  |                    |