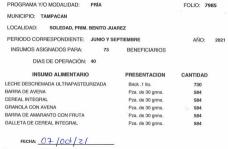

| PROGRAMA Y/O MODALIDAD: FRÍA         |                  | FOLIO: 7977 |  |
|--------------------------------------|------------------|-------------|--|
| MUNICIPIO: TAMPACAN                  |                  |             |  |
| LOCALIDAD: HULERO, PRIM. MARCIANO SA | ALAZAR           |             |  |
| PERIODO CORRESPONDIENTE: JUNIO Y SE  | PTIEMBRE         | AÑO: 2021   |  |
| INSUMOS ASIGNADOS PARA: 73           | BENEFICIARIOS    |             |  |
| DIAS DE OPERACIÓN: 40                |                  |             |  |
| INSUMO ALIMENTARIO                   | PRESENTACION     | CANTIDAD    |  |
| LECHE DESCREMADA ULTRAPASTEURIZADA   | Brick .1 Ito.    | 730         |  |
| BARRA DE AVENA                       | Pza. de 30 gms.  | 584         |  |
| CEREAL INTEGRAL                      | Pza. de 30 grms. | 584         |  |
| GRANOLA CON AVENA                    | Pza. de 30 grms. | 584         |  |
| BARRA DE AMARANTO CON FRUTA          | Pza. de 30 grms. | 584         |  |
| GALLETA DE CEREAL INTEGRAL           | Pza. de 30 grms. | 584         |  |
| FECHA: 14 10ct 121                   |                  |             |  |