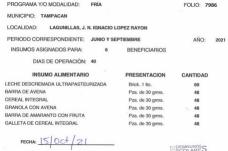

| PROGRAMA Y/O MODALIDAD: FRÍA         |                  | FOLIO: 7966        |
|--------------------------------------|------------------|--------------------|
| MUNICIPIO: TAMPACAN                  |                  |                    |
| LOCALIDAD: COYOLO, PRIM. BENITO JUAN | REZ              |                    |
| PERIODO CORRESPONDIENTE: JUNIO Y SE  | EPTIEMBRE        | AÑO: 2021          |
| INSUMOS ASIGNADOS PARA: 45           | BENEFICIARIOS    |                    |
| DIAS DE OPERACIÓN: 40                |                  |                    |
| INSUMO ALIMENTARIO                   | PRESENTACION     | CANTIDAD           |
| LECHE DESCREMADA ULTRAPASTEURIZADA   | Brick .1 Ito.    | 450                |
| BARRA DE AVENA                       | Pza. de 30 gms.  | 360                |
| CEREAL INTEGRAL                      | Pza. de 30 gms.  | 360                |
| GRANOLA CON AVENA                    | Pza. de 30 grms. | 360                |
| BARRA DE AMARANTO CON FRUTA          | Pza. de 30 gms.  | 360                |
| GALLETA DE CEREAL INTEGRAL           | Pza. de 30 grms. | 360                |
| FECHA: 14/00+ 21                     |                  | ESCOLARES<br>FRIOS |