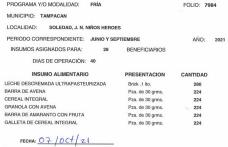

| PROGRAMA Y/O MODALIDAD:      | FRÍA         |                  | FOLIO: 7982 |    |
|------------------------------|--------------|------------------|-------------|----|
| MUNICIPIO: TAMPACAN          |              |                  |             |    |
| LOCALIDAD: LAZARO CARDEN     | AS, J. N. HE | ROES POTOSINOS   |             |    |
| PERIODO CORRESPONDIENTE:     | JUNIO Y SE   | PTIEMBRE         | AÑO: 20     | 21 |
| INSUMOS ASIGNADOS PARA:      | 12           | BENEFICIARIOS    |             |    |
| DIAS DE OPERACIÓN:           | 40           |                  |             |    |
| INSUMO ALIMENTARIO           |              | PRESENTACION     | CANTIDAD    |    |
| LECHE DESCREMADA ULTRAPASTEU | RIZADA       | Brick .1 Ito.    | 120         |    |
| BARRA DE AVENA               |              | Pza. de 30 grms. | 96          |    |
| CEREAL INTEGRAL              |              | Pza. de 30 grms. | 96          |    |
| GRANOLA CON AVENA            |              | Pza. de 30 grms. | 96          |    |
| BARRA DE AMARANTO CON FRUTA  |              | Pza. de 30 grms. | 96          |    |
| GALLETA DE CEREAL INTEGRAL   |              | Pza. de 30 grms. | 96          |    |
| FECHA: 13/00/21              |              |                  |             |    |