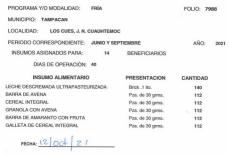

| PROGRAMA Y/O MODALIDAD: FRÍA           |                  | FOLIO: <b>7971</b> |
|----------------------------------------|------------------|--------------------|
| MUNICIPIO: TAMPACAN                    |                  |                    |
| LOCALIDAD: CHICONAMEL, J. N. JUSTO SIE | RRA              |                    |
| PERIODO CORRESPONDIENTE: JUNIO Y SER   | PTIEMBRE         | AÑO: 2021          |
| INSUMOS ASIGNADOS PARA: 50             | BENEFICIARIOS    |                    |
| DIAS DE OPERACIÓN: 40                  |                  |                    |
| INSUMO ALIMENTARIO                     | PRESENTACION     | CANTIDAD           |
| LECHE DESCREMADA ULTRAPASTEURIZADA     | Brick .1 Ito.    | 500                |
| BARRA DE AVENA                         | Pza. de 30 grms. | 400                |
| CEREAL INTEGRAL                        | Pza. de 30 grms. | 400                |
| GRANOLA CON AVENA                      | Pza. de 30 grms. | 400                |
| BARRA DE AMARANTO CON FRUTA            | Pza. de 30 grms. | 400                |
| GALLETA DE CEREAL INTEGRAL             | Pza. de 30 grms. | 400                |
| FECHA: 19/00+/21                       |                  |                    |