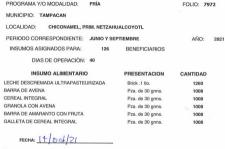

| PROGRAMA Y/O MODALIDAD: FRÍA           |                  | FOLIO: <b>7971</b> |
|----------------------------------------|------------------|--------------------|
| MUNICIPIO: TAMPACAN                    |                  |                    |
| LOCALIDAD: CHICONAMEL, J. N. JUSTO SIE | RRA              |                    |
| PERIODO CORRESPONDIENTE: JUNIO Y SER   | PTIEMBRE         | AÑO: 2021          |
| INSUMOS ASIGNADOS PARA: 50             | BENEFICIARIOS    |                    |
| DIAS DE OPERACIÓN: 40                  |                  |                    |
| INSUMO ALIMENTARIO                     | PRESENTACION     | CANTIDAD           |
| LECHE DESCREMADA ULTRAPASTEURIZADA     | Brick .1 Ito.    | 500                |
| BARRA DE AVENA                         | Pza. de 30 grms. | 400                |
| CEREAL INTEGRAL                        | Pza. de 30 grms. | 400                |
| GRANOLA CON AVENA                      | Pza. de 30 grms. | 400                |
| BARRA DE AMARANTO CON FRUTA            | Pza. de 30 grms. | 400                |
| GALLETA DE CEREAL INTEGRAL             | Pza. de 30 grms. | 400                |
| FECHA: 19/00+/21                       |                  |                    |