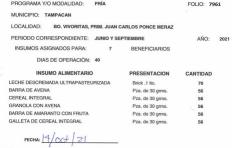

| PROGRAMA Y/O MODALIDAD: FRÍA            |                  | FOLIO: 7960 |
|-----------------------------------------|------------------|-------------|
| MUNICIPIO: TAMPACAN                     |                  |             |
| LOCALIDAD: BO. VIVORITAS, J. N. MARISSA | GARCIA CRUZ      |             |
| PERIODO CORRESPONDIENTE: JUNIO Y SEP    | TIEMBRE          | AÑO: 2021   |
| INSUMOS ASIGNADOS PARA: 3               | BENEFICIARIOS    |             |
| DIAS DE OPERACIÓN: 40                   |                  |             |
| INSUMO ALIMENTARIO                      | PRESENTACION     | CANTIDAD    |
| LECHE DESCREMADA ULTRAPASTEURIZADA      | Brick .1 Ito.    | 30          |
| BARRA DE AVENA                          | Pza. de 30 grms. | 24          |
| CEREAL INTEGRAL                         | Pza. de 30 grms. | 24          |
| GRANOLA CON AVENA                       | Pza. de 30 grms. | 24          |
| BARRA DE AMARANTO CON FRUTA             | Pza. de 30 grms. | 24          |
| GALLETA DE CEREAL INTEGRAL              | Pza. de 30 grms. | 24          |
| FECHA: 14/OGI/21                        |                  |             |