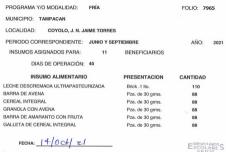

| PROGRAMA Y/O MODALIDAD: FRÍA       | 9                | FOLIO: 7969 |
|------------------------------------|------------------|-------------|
| MUNICIPIO: TAMPACAN                |                  |             |
| LOCALIDAD: CHUPADERO, J. N. COMUNI | TARIO            |             |
| PERIODO CORRESPONDIENTE: JUNIO Y S | SEPTIEMBRE       | AÑO: 2021   |
| INSUMOS ASIGNADOS PARA: 11         | BENEFICIARIOS    |             |
| DIAS DE OPERACIÓN: 40              |                  |             |
| INSUMO ALIMENTARIO                 | PRESENTACION     | CANTIDAD    |
| LECHE DESCREMADA ULTRAPASTEURIZADA | Brick .1 Ito.    | 110         |
| BARRA DE AVENA                     | Pza. de 30 grms. | 88          |
| CEREAL INTEGRAL                    | Pza. de 30 grms. | 88          |
| GRANOLA CON AVENA                  | Pza. de 30 grms. | 88          |
| BARRA DE AMARANTO CON FRUTA        | Pza. de 30 grms. | 88          |
| GALLETA DE CEREAL INTEGRAL         | Pza. de 30 grms. | 88          |
| FECHA: 13/00/21                    | -                |             |