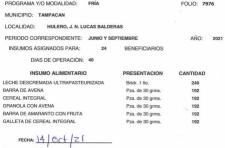

| PROGRAMA Y/O MODALIDAD:      | FRÍA        |                  | FOLIO: 79 | 74   |
|------------------------------|-------------|------------------|-----------|------|
| MUNICIPIO: TAMPACAN          |             |                  |           |      |
| LOCALIDAD: CEDRAL, J. N. EM  | ILIANO ZAPA | ATA              |           |      |
| PERIODO CORRESPONDIENTE:     | JUNIO Y SE  | PTIEMBRE         | AÑO:      | 2021 |
| INSUMOS ASIGNADOS PARA:      | 28          | BENEFICIARIOS    |           |      |
| DIAS DE OPERACIÓN:           | 40          |                  |           |      |
| INSUMO ALIMENTARIO           |             | PRESENTACION     | CANTIDAD  |      |
| LECHE DESCREMADA ULTRAPASTEU | RIZADA      | Brick .1 Ito.    | 280       |      |
| BARRA DE AVENA               |             | Pza. de 30 grms. | 224       |      |
| CEREAL INTEGRAL              |             | Pza. de 30 grms. | 224       |      |
| GRANOLA CON AVENA            |             | Pza. de 30 grms. | 224       |      |
| BARRA DE AMARANTO CON FRUTA  |             | Pza. de 30 grms. | 224       |      |
| GALLETA DE CEREAL INTEGRAL   |             | Pza. de 30 grms. | 224       |      |
| FECHA: 14 OCT 21             |             |                  |           |      |