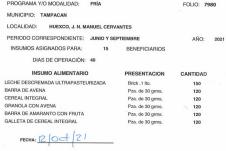

| PROGRAMA Y/O MODALIDAD: FRÍA       |                  | FOLIO: 79 | B1   |
|------------------------------------|------------------|-----------|------|
| MUNICIPIO: TAMPACAN                |                  |           |      |
| LOCALIDAD: HUEXCO, PRIM. SANTOS DE | GOLLADO          |           |      |
| PERIODO CORRESPONDIENTE: JUNIO Y S | EPTIEMBRE        | AÑO:      | 2021 |
| INSUMOS ASIGNADOS PARA: 112        | BENEFICIARIOS    |           |      |
| DIAS DE OPERACIÓN: 40              |                  |           |      |
| INSUMO ALIMENTARIO                 | PRESENTACION     | CANTIDAD  |      |
| LECHE DESCREMADA ULTRAPASTEURIZADA | Brick .1 Ito.    | 1120      |      |
| BARRA DE AVENA                     | Pza. de 30 grms. | 896       |      |
| CEREAL INTEGRAL                    | Pza. de 30 grms. | 896       |      |
| GRANOLA CON AVENA                  | Pza. de 30 grms. | 896       |      |
| BARRA DE AMARANTO CON FRUTA        | Pza. de 30 grms. | 896       |      |
| GALLETA DE CEREAL INTEGRAL         | Pza. de 30 grms. | 896       |      |
| FECHA: 13 /OC+ /21                 |                  |           |      |