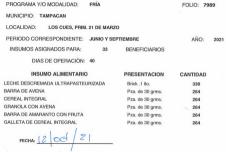

| PROGRAMA Y/O MODALIDAD:      | FRÍA        |                  | FOLIO: 79 | 74   |
|------------------------------|-------------|------------------|-----------|------|
| MUNICIPIO: TAMPACAN          |             |                  |           |      |
| LOCALIDAD: CEDRAL, J. N. EM  | ILIANO ZAPA | ATA              |           |      |
| PERIODO CORRESPONDIENTE:     | JUNIO Y SE  | PTIEMBRE         | AÑO:      | 2021 |
| INSUMOS ASIGNADOS PARA:      | 28          | BENEFICIARIOS    |           |      |
| DIAS DE OPERACIÓN:           | 40          |                  |           |      |
| INSUMO ALIMENTARIO           |             | PRESENTACION     | CANTIDAD  |      |
| LECHE DESCREMADA ULTRAPASTEU | RIZADA      | Brick .1 Ito.    | 280       |      |
| BARRA DE AVENA               |             | Pza. de 30 grms. | 224       |      |
| CEREAL INTEGRAL              |             | Pza. de 30 grms. | 224       |      |
| GRANOLA CON AVENA            |             | Pza. de 30 grms. | 224       |      |
| BARRA DE AMARANTO CON FRUTA  |             | Pza. de 30 grms. | 224       |      |
| GALLETA DE CEREAL INTEGRAL   |             | Pza. de 30 grms. | 224       |      |
| FECHA: 14 OCT 21             |             |                  |           |      |