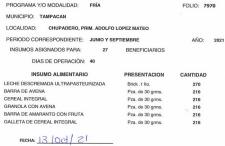

| PROGRAMA Y/O MODALIDAD: FRÍA       | 9                | FOLIO: 7969 |
|------------------------------------|------------------|-------------|
| MUNICIPIO: TAMPACAN                |                  |             |
| LOCALIDAD: CHUPADERO, J. N. COMUNI | TARIO            |             |
| PERIODO CORRESPONDIENTE: JUNIO Y S | SEPTIEMBRE       | AÑO: 2021   |
| INSUMOS ASIGNADOS PARA: 11         | BENEFICIARIOS    |             |
| DIAS DE OPERACIÓN: 40              |                  |             |
| INSUMO ALIMENTARIO                 | PRESENTACION     | CANTIDAD    |
| LECHE DESCREMADA ULTRAPASTEURIZADA | Brick .1 Ito.    | 110         |
| BARRA DE AVENA                     | Pza. de 30 grms. | 88          |
| CEREAL INTEGRAL                    | Pza. de 30 grms. | 88          |
| GRANOLA CON AVENA                  | Pza. de 30 grms. | 88          |
| BARRA DE AMARANTO CON FRUTA        | Pza. de 30 grms. | 88          |
| GALLETA DE CEREAL INTEGRAL         | Pza. de 30 grms. | 88          |
| FECHA: 13/00/21                    | -                |             |